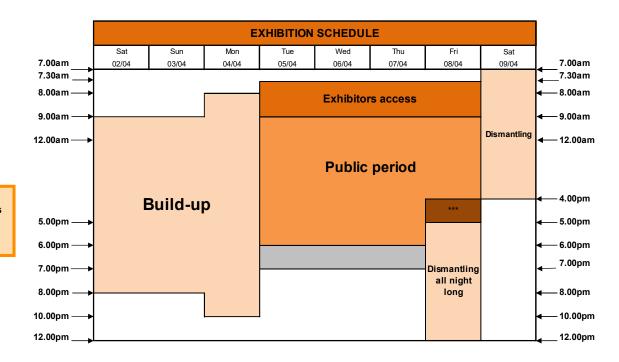

# **SCHEDULE**

Bare spaces will be accessible from Saturday 02/04 at 9.00am.

Equipped stands (Essential, Easy, Business and Identity) will be accessible from Monday 04/04 at 8.00am.

\*\*\* Small hand trolleys will be allowed of access from **5.00pm** for breakdown, on April 8<sup>th</sup> and and motorized handling engines from **6.00pm**. During the Show, goods are not allowed to leave the hall before the official close down of the show **on April 8<sup>th</sup> 2022 at 4.00pm**.

Equipment and decorative materials must be removed from Hall 6 by April Saturday 9<sup>th</sup> at 4.00pm. Remaining wastes will be charged. For removal of rubbish or the rental of a dumpster, you will find an order form on your Exhibitor Space.

## EXHIBITORS ACCESS DURING THE BUILDUP AND DISMANTLING

NEW: During these periods, a access badge will be required (all information on your Exhibitor Space to get it). Do not forget to register your vehicle on the website: <a href="http://logipass.viparis.com">http://logipass.viparis.com</a>

## **DELIVERIES**

Deliveries are authorized from April 5<sup>th</sup> to 8<sup>th</sup>, 2022 between 07.30am and 08.30am only. Parking: 1h maximum. Do not forget to register your vehicle on the website: <a href="http://logipass.viparis.com">http://logipass.viparis.com</a>